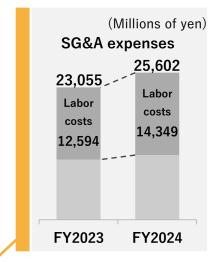

|                                              | FY2023  | FY2024  | YoY    | Rate of Change (%) |
|----------------------------------------------|---------|---------|--------|--------------------|
| Net sales                                    | 221,920 | 253,136 | 31,215 | 14.1               |
| Completed construction contracts             | 219,308 | 250,428 | 31,119 | 14.2               |
| Real estate business and other               | 2,611   | 2,707   | 96     | 3.7                |
| Gross profit                                 | 34,642  | 47,495  | 12,852 | 37.1               |
| Completed construction contracts             | 33,550  | 46,420  | 12,870 | 38.4               |
| Real estate business and other               | 1,092   | 1,074   | (17)   | (1.6)              |
| Gross profit margin (%)                      | 15.6    | 18.8    | 3.2 pt | <del>-</del>       |
| Selling, general and administrative expenses | 23,055  | 25,602  | 2,546  | 11.0               |
| Operating profit                             | 11,586  | 21,893  | 10,306 | 88.9               |
| Ordinary profit                              | 12,750  | 23,071  | 10,320 | 80.9               |
| Profit attributable to owners of parent      | 8,951   | 17,203  | 8,252  | 92.2               |
| Orders received                              | 232,396 | 264,965 | 32,568 | 14.0               |
| Orders carried forward                       | 198,902 | 210,731 | 11,828 | 5.9                |