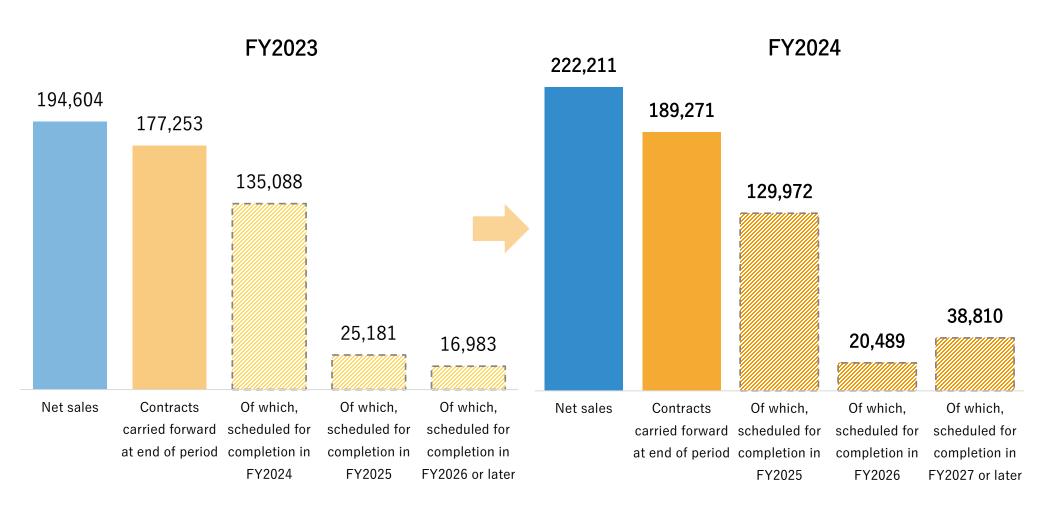

| 730                            | 700                                         | (4.1)             | 739                | 700                                      | (5.4)             |
| Adjustments                                       | (1,278)                        | (1,200)                                     | <del></del>       | (1,413)            | (1,200)                                  |                   |
| Total                                             | 264,965                        | 240,000                                     | (9.4)             | 253,136            | 250,000                                  | (1.2)             |



# Reference Contracts carried forward and completion schedule (non-consolidated: Facilities Construction)





## **Supplementary Materials**



## "Century 2025" Long-Term Vision Business Results











# Trends of Orders Received by Building Usage (Consolidated: Facilities Construction Business)





# Trends of Orders Received by Main Customer Industry (Consolidated: Facilities Construction Business)





## **Financial Indicators**

|                                      | FY2022   | FY2023   | FY2024   |
|--------------------------------------|----------|----------|----------|
| Earnings per share (EPS) (yen)       | 85.80    | 165.58   | 326.31   |
| Return on equity (ROE) (%)           | 5.1      | 9.2      | 16.3     |
| Return on assets (ROA) (%)           | 3.5      | 6.8      | 11.4     |
| Book-value per share (BPS) (yen)     | 1,666.36 | 1,967.03 | 2,051.62 |
| Share price at f