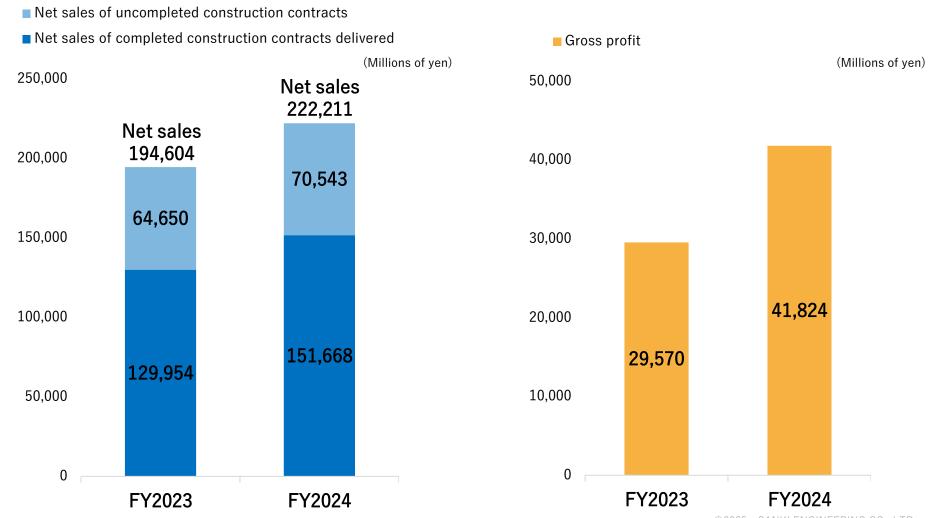

Reference: Completed construction contracts delivered as a percentage of net sales, and gross profit (non-consolidated: Facilities Construction)