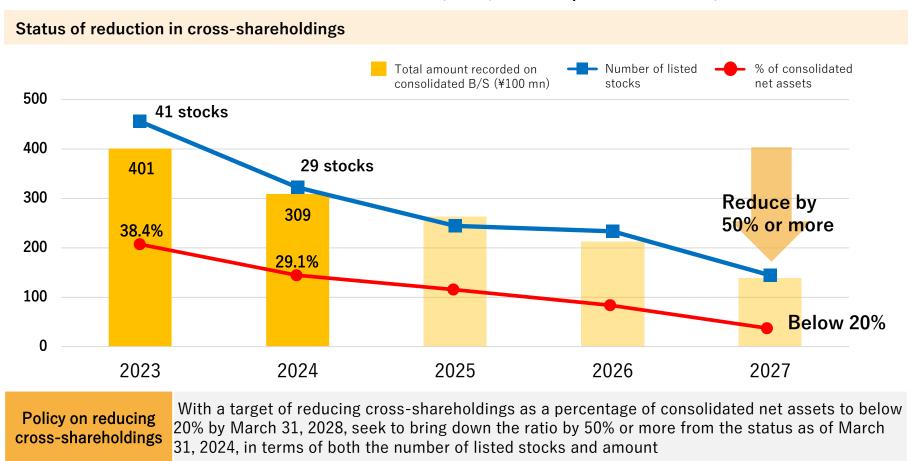

thousand treasury shares as of March 31, 2025, and canceled 2,000 thousand treasury shares on August 19, 2024

#### Historical data on annual dividends per share



## Historical data on dividend amount and amount of treasury shares acquired



Shareholder return policy

Dividend payout ratio of 50% or higher, annual dividend per share of 70 yen or more Approx. 5,000 thousand treasury shares to be purchased\*



## Reduction of cross-shareholdings

- Proceed with sale of shares in accordance with the policy on reducing cross-shareholdings. Reduced approximately ¥1.6 billion in FY2024
- Due partly to the effects of decline in the market value of shares held, cross-shareholdings as a percentage of consolidated net assets came to 29.1% as of March 31, 2025, down 9.3 pts from March 31, 2024.



Phase 3 Final Year



# Medium-Term Management Plan "Century 2025" Phase 3 (FY2022 – FY2024) Performance Targets and Status of Achievement

During the period of the plan, while risk factors such as supply chain disruption and rising prices existed, construction investment remained solid, supported by robust private sector appetite for capital investment. In addition to this favorable business environment, the initiatives implemented under the long-term vision "Century 2025" to strengthen construction work structure and improve profit margin led to FY2024 results that substantially exceeded the performance targets set out for the final year of Phase 3.

|                             | Performance Targets                                                                | FY2022 actual