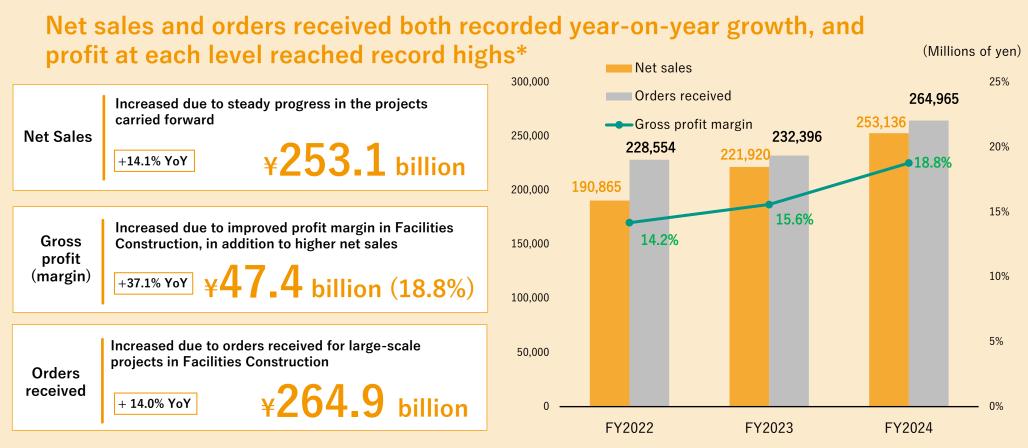

## Financial Summary (Consolidated)

Order intake environment remained favorable, supported by robust capital investment in the private sector. With steady project progress and improved profit margin,

<sup>\*</sup> Since FY1983 when the Company started disclosure of consolidated financial statements

## Consolidated Results (P/L, Orders Received)

- Net sales increased due to steady progress in projects carried forward in Facilities Construction and Environmental Systems
- Profit increased substantially due to higher net sales, as well as improvement in profit margin reflecting favorable order intake environment notably for Facilities Construction and cost reduction efforts in construction works
- Orders received increased as a result of numerous orders received for large-scale projects in Facilities Construction

|                                              | FY2023  | FY2024  | YoY    | Rate of Change (%) |
|----------------------------------------------|---------|---------|--------|--------------------|
| Net sales                                    | 221,920 | 253,136 | 31,215 | 14.1               |
| Completed construction contracts             | 219,308 | 250,428 | 31,119 | 14.2               |
| Real estate business and other               | 2,611   | 2,707   | 96     | 3.7                |
| Gross profit                                 | 34,642  | 47,495  | 12,852 | 37.1               |
| Completed construction contracts             | 33,550  | 46,420  | 12,870 | 38.4               |
| Real estate business and other               | 1,092   | 1,074   | (17)   | (1.6)              |
| Gross profit margin (%)                      | 15.6    | 18.8    | 3.2 pt | <del>-</del>       |
| Selling, general and administrative expenses | 23,055  | 25,602  | 2,546  | 11.0               |
| Operating profit                             | 11,586  | 21,893  | 10,306 | 88.9               |
| Ordinary profit                              | 12,750  | 23,071  | 10,320 | 80.9               |
| Profit attributable to owners of parent      | 8,951   | 17,203  | 8,252  | 92.2               |
| Orders received                              | 232,396 | 264,965 | 32,568 | 14.0               |
| Orders carried forward                       | 198,902 | 210,731 | 11,828 | 5.9                |