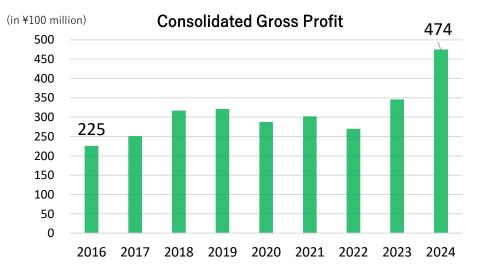

## Financial Summary (Consolidated)

Order intake environment remained favorable, supported by robust capital investment in the private sector. With steady project progress and improved profit margin,

<sup>\*</sup> Since FY1983 when the Company started disclosure of consolidated financial statements

## Consolidated Results (P/L, Orders Received)

- Net sales increased due to steady progress in projects carried forward in Facilities Construction and Environmental Systems
- Profit increased substantially due to higher net sales, as well as improvement in profit margin reflecting favorable order intake environment notably for Facilities Construction and cost reduction efforts in construction works
- Orders received increased as a result of numerous orders received for large-scale projects in Facilities Construction

|                                              | FY2023  | FY2024  | YoY    | Rate of Change (%) |
|----------------------------------------------|---------|---------|--------|--------------------|
| Net sales                                    | 221,920 | 253,136 | 31,215 | 14.1               |
| Completed construction contracts             | 219,308 | 250,428 | 31,119 | 14.2               |
| Real estate business and other               | 2,611   | 2,707   | 96     | 3.7                |
| Gross profit                                 | 34,642  | 47,495  | 12,852 | 37.1               |
| Completed construction contracts             | 33,550  | 46,420  | 12,870 | 38.4               |
| Real estate business and other               | 1,092   | 1,074   | (17)   | (1.6)              |
| Gross profit margin (%)                      | 15.6    | 18.8    | 3.2 pt | <del>-</del>       |
| Selling, general and administrative expenses | 23,055  | 25,602  | 2,546  | 11.0               |
| Operating profit                             | 11,586  | 21,893  | 10,306 | 88.9               |
| Ordinary profit                              | 12,750  | 23,071  | 10,320 | 80.9               |
| Profit attributable to owners of parent      | 8,951   | 17,203  | 8,252  | 92.2               |
| Orders received                              | 232,396 | 264,965 | 32,568 | 14.0               |
| Orders carried forward                       | 198,902 | 210,731 | 11,828 | 5.9                |