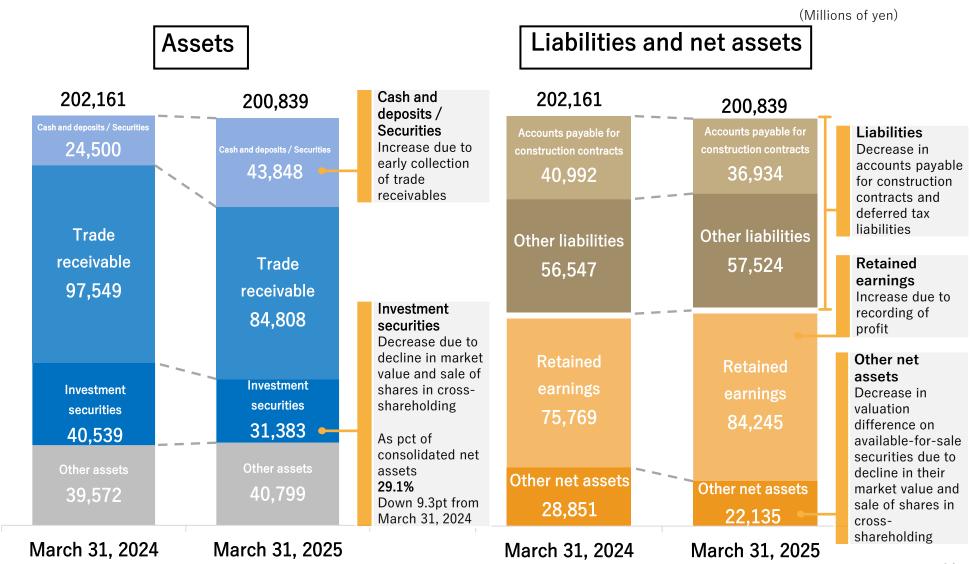

st Property names are the names used by the Company and may differ from the names stated on the construction contracts.

15 other projects

## **Financial Condition (consolidated)**

## 02 – Summary of FY2024 Results

Ralanco Shoots (R/S)

| salance Sneets (B/S) |                                                           | (William)      |                |         |  |
|----------------------|-----------------------------------------------------------|----------------|----------------|---------|--|
|                      |                                                           | March 31, 2024 | March 31, 2025 | Change  |  |
| Current a            | assets                                                    | 131,564        | 138,834        | 7,269   |  |
|                      | Cash and deposits / Securities                            | 24,500         | 43,848         | 19,348  |  |
|                      | Trade receivable*                                         | 97,549         | 84,808         | (12,740 |  |
| Non-curr             | rent assets                                               | 70,596         | 62,005         | (8,591  |  |
|                      | Investment securities                                     | 40,539         | 31,383         | (9,156  |  |
| Total ass            | sets                                                      | 202,161        | 200,839        | (1,321  |  |
| Current I            | iabilities                                                | 81,597         | 82,283         | 685     |  |
|                      | Accounts payable for construction contracts               | 40,992         | 36,934         | (4,058  |  |
| Non-curr             | rent liabilities                                          | 15,941         | 12,175         | (3,766  |  |
|                      | Deferred tax liabilities                                  | 4,097          | 54             | (4,043  |  |
| Total liab           | pilities                                                  | 97,539         | 94,458         | (3,080  |  |
| Net asse             | ts                                                        | 104,621        | 106,380        | 1,759   |  |
|                      | Retained earnings                                         | 75,769         | 84,245         | 8,476   |  |
|                      | Treasury shares                                           | (5,630)        | (6,376)        | (746    |  |
|                      | Valuation difference on available-<br>for-sale securities | 19,646         | 13,383         | (6,263  |  |
| Total liab           | pilities and net assets                                   | 202,161        | 200,839        | (1,321  |  |
| Net asset            | s per share (yen)                                         | 1,967.03       | 2,051.62       | 84.59   |  |
| Equity rat           | io (%)                                                    | 51.7           | 52.9           | 1.2     |  |
| Borrowing            | gs                                                        | 8,760          | 7,107          | (1,652) |  |
|                      |                                                           |                |                |         |  |

<sup>\*</sup> Trade receivable: notes receivable - trade, electronically recorded monetary claims - operating, accounts receivable from completed construction contracts and other, and contract assets