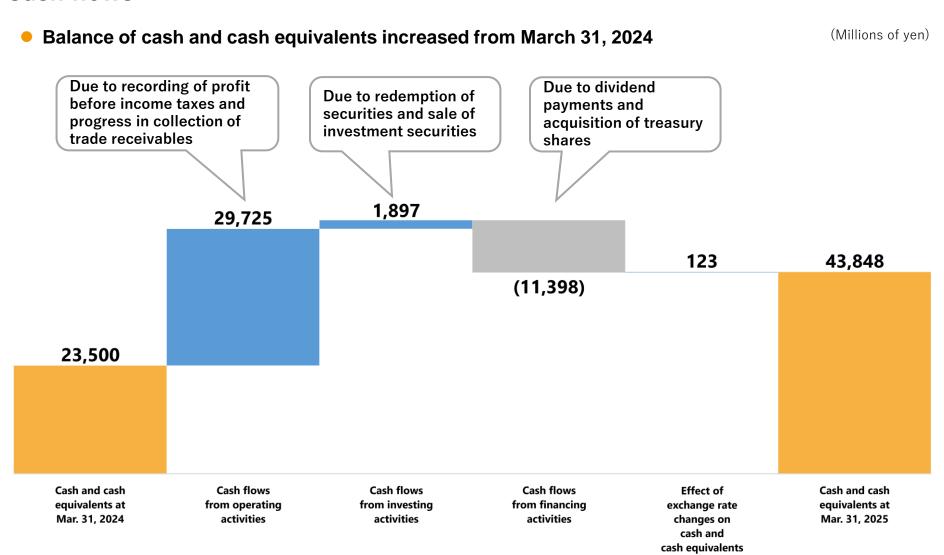

#### Cash flows

#### Status of Shareholder Returns

- Based on the shareholder return policy, dividend will be 165 yen for the full year and dividend payout ratio 50.6%
- Purchased 1,410 thousand treasury shares as of March 31, 2025, and canceled 2,000 thousand treasury shares on August 19, 2024

#### Historical data on annual dividends per share