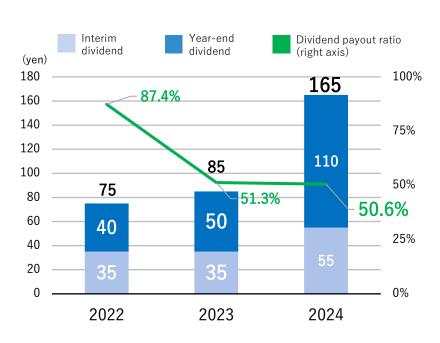

## Historical data on dividend amount and amount of treasury shares acquired

Shareholder return policy

Dividend payout ratio of 50% or higher, annual dividend per share of 70 yen or more Approx. 5,000 thousand treasury shares to be purchased\*

## Reduction of cross-shareholdings

- Proceed with sale of shares in accordance with the policy on reducing cross-shareholdings. Reduced approximately ¥1.6 billion in FY2024
- Due partly to the effects of decline in the market value of shares held, cross-shareholdings as a percentage of consolidated net assets came to 29.1% as of March 31, 2025, down 9.3 pts from March 31, 2024.