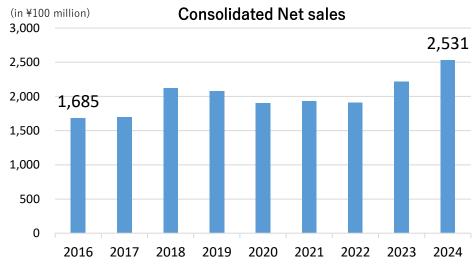

## Financial Summary (Consolidated)

Order intake environment remained favorable, supported by robust capital investment in the private sector. With steady project progress and improved profit margin,

<sup>\*</sup> Since FY1983 when the Company started disclosure of consolidated financial statements

## Consolidated Results (P/L, Orders Received)

- Net sales increased due to steady progress in projects carried forward in Facilities Construction and Environmental Systems
- Profit increased substantially due to higher net sales, as well as improvement in profit margin reflecting favorable order intake environment notably for Facilities Construction and cost reduction efforts in construction works
- Orders received increased as a result of numerous orders received for large-scale projects in Facilities Construction

|                                              | FY2023  | FY2024  | YoY    | Rate of Change (%) |
|----------------------------------------------|---------|---------|--------|--------------------|
| Net sales                                    | 221,920 | 253,136 | 31,215 | 14.1               |
| Completed construction contracts             | 219,308 | 250,428 | 31,119 | 14.2               |
| Real estate business and other               | 2,611   | 2,707   | 96     | 3.7                |
| Gross profit                                 | 34,642  | 47,495  | 12,852 | 37.1               |
| Completed construction contracts             | 33,550  | 46,420  | 12,870 | 38.4               |
| Real estate business and other               | 1,092   | 1,074   | (17)   | (1.6)              |
| Gross profit margin (%)                      | 15.6    | 18.8    | 3.2 pt | <del>-</del>       |
| Selling, general and administrative expenses | 23,055  | 25,602  | 2,546  | 11.0               |
| Operating profit                             | 11,586  | 21,893  | 10,306 | 88.9               |
| Ordinary profit                              | 12,750  | 23,071  | 10,320 | 80.9               |
| Profit attributable to owners of parent      | 8,951   | 17,203  | 8,252  | 92.2               |
| Orders received                              | 232,396 | 264,965 | 32,568 | 14.0               |
| Orders carried forward                       | 198,902 | 210,731 | 11,828 | 5.9                |