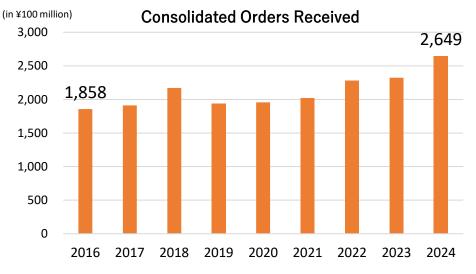

## Consolidated Results (P/L, Orders Received)

- Net sales increased due to steady progress in projects carried forward in Facilities Construction and Environmental Systems
- Profit increased substantially due to higher net sales, as well as improvement in profit margin reflecting favorable order intake environment notably for Facilities Construction and cost reduction efforts in construction works
- Orders received increased as a result of numerous orders received for large-scale projects in Facilities Construction