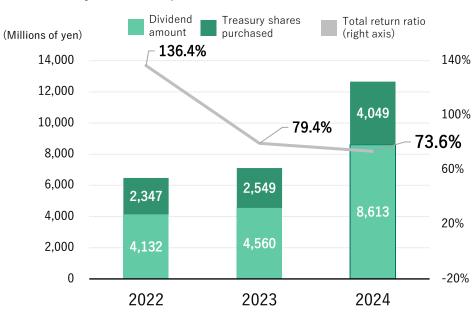

,107          | (1,652) |  |
|                      |                                                           |                |                |         |  |

<sup>\*</sup> Trade receivable: notes receivable - trade, electronically recorded monetary claims - operating, accounts receivable from completed construction contracts and other, and contract assets



#### Cash flows





#### Status of Shareholder Returns

- Based on the shareholder return policy, dividend will be 165 yen for the full year and dividend payout ratio 50.6%
- Purchased 1,410 thousand treasury shares as of March 31, 2025, and canceled 2,000 thousand treasury shares on August 19, 2024

#### Historical data on annual dividends per share



## Historical data on dividend amount and amount of treasury shares acquired



Shareholder return policy

Dividend payout ratio of 50% or higher, annual dividend per share of 70 yen or more Approx. 5,000 thousand treasury shares to be purchased\*



## Reduction of cross-shareholdings

- Proceed with sale of shares in accordance with the policy on reducing cross-shareholdings. Reduced approximately ¥1.6 billion in FY2024
- Due partly to the effects of decline in the market value of shares held, cross-shareholdings as a percentage of consolidated net assets came to 29.1% as of March 31, 2025, down 9.3 pts from March 31, 2024.



Phase 3 Final Year



# Medium-Term Management Plan "Century 2025" Phase 3 (FY2022 – FY2024) Performance Targets and Status of Achievement

During the period of the plan, while risk factors such as supply chain disruption and rising prices e