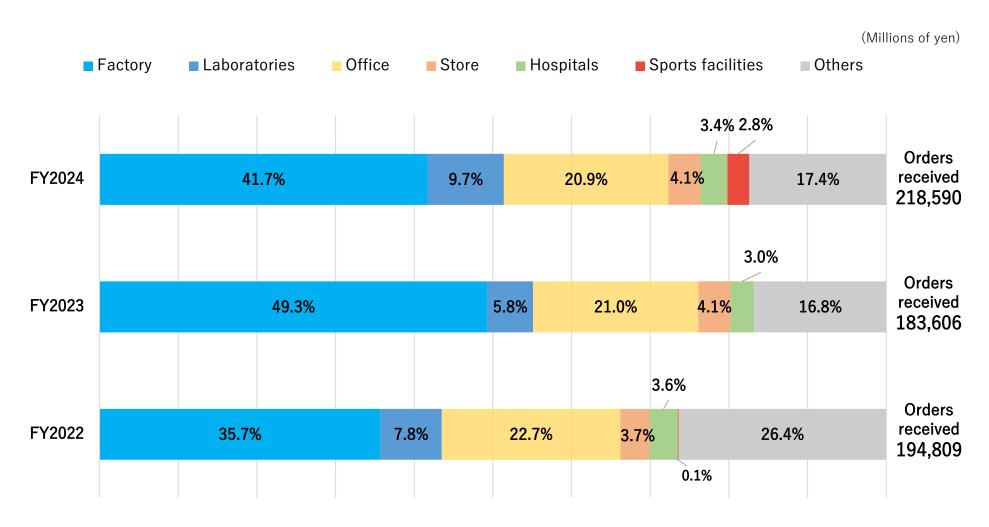

## Orders Received by Segment (Consolidated)

Facilities Construction Business

Plant & Machinery Systems Business Increased substantially due to large-scale contracts awarded during the first six months for such projects as urban redevelopment and EV battery plant

Decreased as a result of order intake activities that took into consideration the construction work structure to manage the many projects carried forward in light of multiple large-scale contracts awarded in the preceding year in Environmental Systems.

(Millions of yen)

|                                                | FY2023          | FY2024          | YoY     |              |
|------------------------------------------------|-----------------|-----------------|---------|--------------|
|                                                | Orders received | Orders received | Change  | % change     |
| HVAC and Plumbing for Buildings                | 53,028          | 69,564          | 16,535  | 31.2         |
| Industrial HVAC                                | 90,636          | 94,137          | 3,500   | 3.9          |
| Electrical Systems                             | 25,617          | 40,447          | 14,830  | 57.9         |
| Facility Systems                               | 14,323          | 14,441          | 117     | 0.8          |
| Total of Facilities<br>Construction Business   | 183,606         | 218,590         | 34,983  | 19.1         |
| Machinery Systems                              | 11,242          | 10,933          | (309)   | (2.8)        |
| Environmental Systems                          | 35,383          | 33,396          | (1,987) | (5.6)        |
| Total of Plant & Machinery<br>Systems Business | 46,626          | 44,330          | (2,296) | (4.9)        |
| Real Estate                                    | 2,482           | 2,592           | 109     | 4.4          |
| Others                                         | 634             | 730             | 95      | 15.0         |
| Adjustments*                                   | (953)           | (1,278)         | (324)   | <del>-</del> |
| Total                                          | 232,396         | 264,965         | 32,568  | 14.0         |