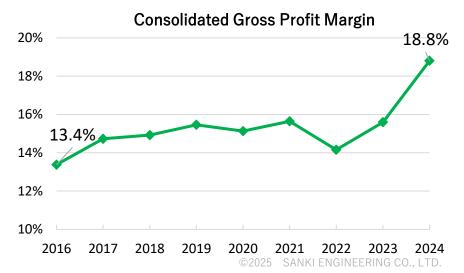

## Financial Summary (Consolidated)

Order intake environment remained favorable, supported by robust capital investment in the private sector. With steady project progress and improved profit margin,

<sup>\*</sup> Since FY1983 when the Company started disclosure of consolidated financial statements

## Consolidated Results (P/L, Orders Received)

- Net sales increased due to steady progress in projects carried forward in Facilities Construction and Environmental Systems
- Profit increased substantially due to higher net sales, as well as improvement in profit margin reflecting favorable order intake environment notably for Facilities Construction and cost reduction efforts in construction works
- Orders received increased as a result of numerous orders received for large-scale projects in Facilities Construction

|                                              | FY2023  | FY2024  | YoY    | Rate of Change (%) |
|----------------------------------------------|---------|---------|--------|--------------------|
| Net sales                                    | 221,920 | 253,136 | 31,215 | 14.1               |
| Completed construction contracts             | 219,308 | 250,428 | 31,119 | 14.2               |
| Real estate business and other               | 2,611   | 2,707   | 96     | 3.7                |
| Gross profit                                 | 34,642  | 47,495  | 12,852 | 37.1               |
| Completed construction contracts             | 33,550  | 46,420  | 12,870 | 38.4               |
| Real estate business and other               | 1,092   | 1,074   | (17)   | (1.6)              |
| Gross profit margin (%)                      | 15.6    | 18.8    | 3.2 pt | <del>-</del>       |
| Selling, general and administrative expenses | 23,055  | 25,602  | 2,546  | 11.0               |
| Operating profit                             | 11,586  | 21,893  | 10,306 | 88.9               |
| Ordinary profit                              | 12,750  | 23,071  | 10,320 | 80.9               |
| Profit attributable to owners of parent      | 8,951   | 17,203  | 8,252  | 92.2               |
| Orders received                              | 232,396 | 264,965 | 32,568 | 14.0               |
| Orders carried forward                       | 198,902 | 210,731 | 11,828 | 5.9                |