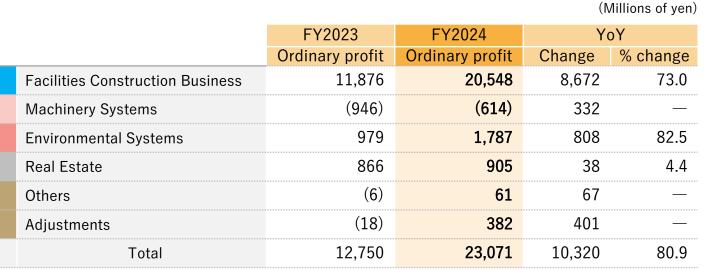

% Gross profit margin in % Change % change **HVAC** and Plumbing for 25.275 36,508 18.7 3.6 44.4 Buildings/Industrial 15.1 11.232 **HVAC/Electrical Systems** 2,863 19.5 2,770 20.7 (93)(3.2)**Facility Systems** 1.2 Total of Facilities 39.6 39,279 11.139 28,139 15.4 18.8 3.4 Construction Business Machinery Systems 943 8.9 1,535 14.0 591 5.1 62.7 36.508 6.008 19.2 25.9 **Environmental Systems** 4.771 18.1 1.236 1.1 25.275 Total of Plant & 2.5 32.0 Machinery Systems 5.715 15.4 7,544 17.9 1.828 **Business** Real Estate 1.3 974 39.3 987 38.1 12 (1.2)2,770 2,863 1,535 943 119 2.9 42.4 16.1 35 83 13.2 Others 6,008 4,771 974 987 Adjustments (271)(434)(163)FY2023 FY2024 3.2 15.6 47,495 18.8 12.852 37.1 Total 34.642 SANKI ENGINEERING CO., LTD. 10



## **Ordinary Profit by Segment (Consolidated)**









## Main Large-Scale Projects Received

Large-Scale Contracts Awarded

| Property name                                                                                                                                    | Item of construction