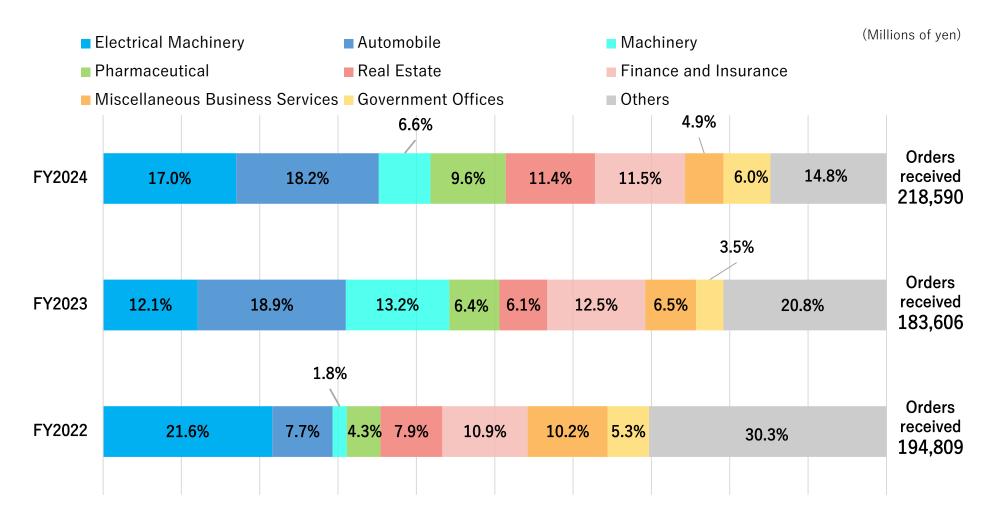

## Orders Received by Segment (Consolidated)

Facilities Construction Business

Plant & Machinery Systems Business Increased substantially due to large-scale contracts awarded during the first six months for such projects as urban redevelopment and EV battery plant

(Millions of yen)

|                                                | FY2023          | FY2024          | YoY     |              |
|------------------------------------------------|-----------------|-----------------|---------|--------------|
|                                                | Orders received | Orders received | Change  | % change     |
| HVAC and Plumbing for Buildings                | 53,028          | 69,564          | 16,535  | 31.2         |
| Industrial HVAC                                | 90,636          | 94,137          | 3,500   | 3.9          |
| Electrical Systems                             | 25,617          | 40,447          | 14,830  | 57.9         |
| Facility Systems                               | 14,323          | 14,441          | 117     | 0.8          |
| Total of Facilities<br>Construction Business   | 183,606         | 218,590         | 34,983  | 19.1         |
| Machinery Systems                              | 11,242          | 10,933          | (309)   | (2.8)        |
| Environmental Systems                          | 35,383          | 33,396          | (1,987) | (5.6)        |
| Total of Plant & Machinery<br>Systems Business | 46,626          | 44,330          | (2,296) | (4.9)        |
| Real Estate                                    | 2,482           | 2,592           | 109     | 4.4          |
| Others                                         | 634             | 730             | 95      | 15.0         |
| Adjustments*                                   | (953)           | (1,278)         | (324)   | <del>-</del> |
| Total                                          | 232,396         | 264,965         | 32,568  | 14.0         |