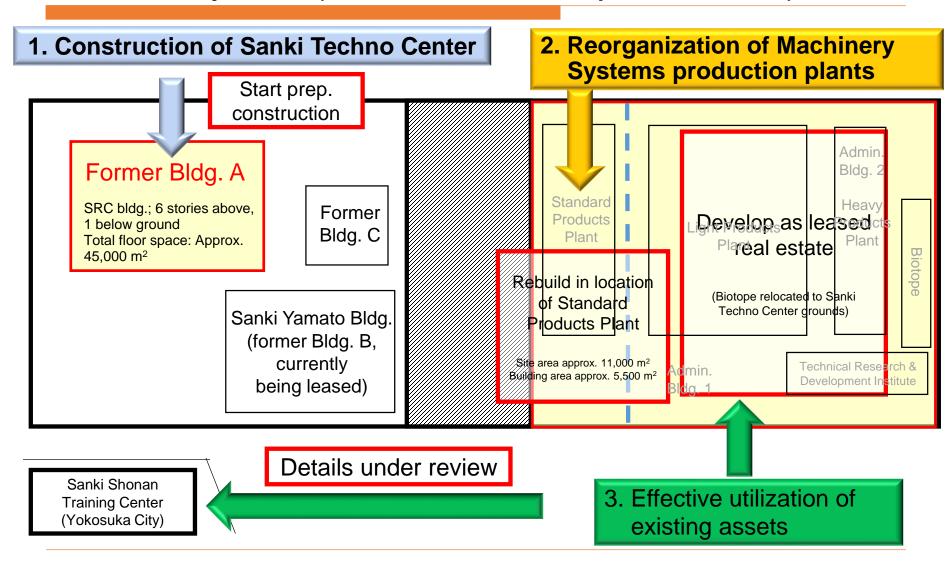

## STeP Project 1 (FY 2016 Progress)

- Start of Sanki Techno Center preparatory construction
- Determination of plan for reorganization of production plants in the Machinery Systems Administration Division
- 3. Drafting of plan for effective utilization of existing assets (empty spaces after plant reorganization)

Investment amounts: Sanki Techno Center (approx. ¥3.5 billion)

New Machinery Systems plant (approx. ¥2 billion)

Demolition fees for plant reorganization (approx. ¥1.3 billion)

## STeP Project 2 (Facilities Development Plan)