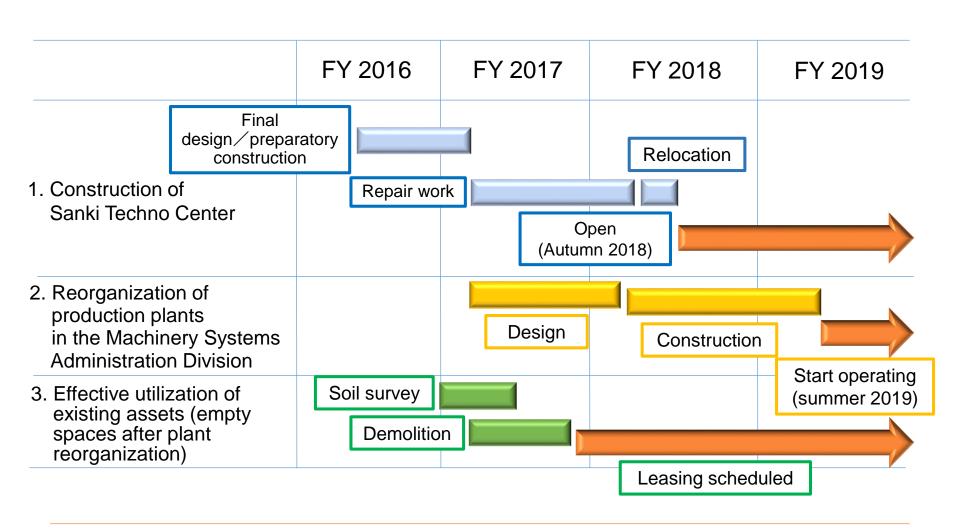

## STeP (Sanki Yamato Site Redevelopment) Project

\*STeP=Sanki Techno Park



May 12, 2017 Sanki Engineering Co., Ltd.



## STeP Project 1 (FY 2016 Progress)

- Start of Sanki Techno Center preparatory construction
- Determination of plan for reorganization of production plants in the Machinery Systems Administration Division
- 3. Drafting of plan for effective utilization of existing assets (empty spaces after plant reorganization)

Investment amounts: Sanki Techno Center (approx. ¥3.5 billion)

New Machinery Systems plant (approx. ¥2 billion)

Demolition fees for plant reorganization (approx. ¥1.3 billion)



## STeP Project 2 (Facilities Development Plan)





## STeP Project 3 (Schedule)